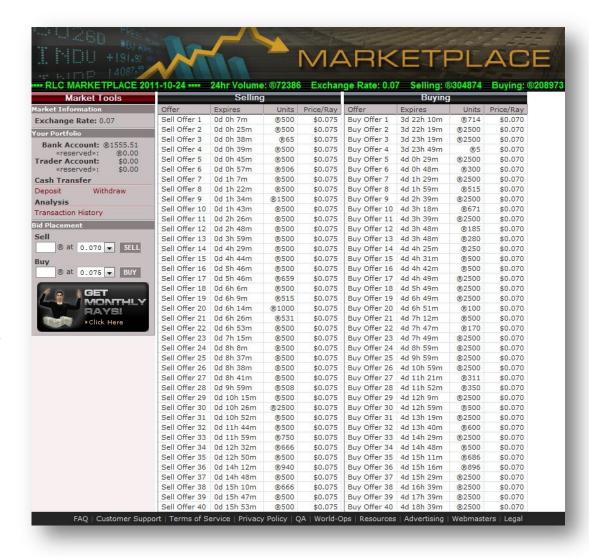

## WHAT IS THE RAY MARKETPLACE?

The Ray Marketplace is an exchange where users can buy/sell Rays using real currency.

Visit the RLC Marketplace by clicking 'BUY/SELL ON MARKETPLACE' under the 'Your Rays' section on your profile page.