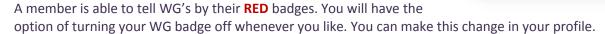

#### HOW CAN A MEMBER TELL IF I'M A WORKING GIRL/GUY?

When logged into Red Light Center, you will notice avatars have their names and in some cases, titles hovering above their heads in different colors. These are called **badges**.