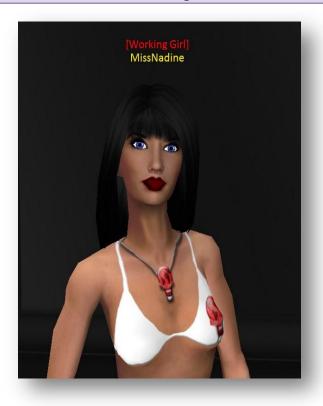

Log out and back in the client for changes to take effect.

[Working Girl]
STANDARD WG BADGE

☆
[+Working Girl+]
LISTED WG BADGE

Being a **STANDARD WG** means you are a member experimenting with WG status.

You can provide virtual sex sessions in exchange for rays and advertise on the WG <u>Forum</u> however you are not listed in the <u>directory</u>.

Your 'Standard' status is shown with your name in a RED badge with the headline 'Working Girl/Guy'.