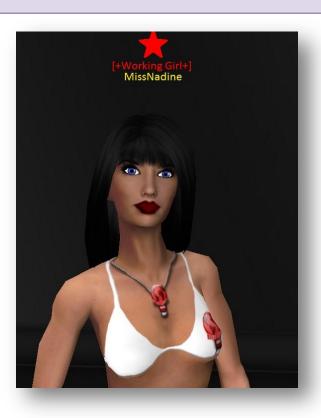

Log out and back in the client for changes to take effect.

[Working Girl]
STANDARD WG BADGE

☆
[+Working Girl+]
LISTED WG BADGE

Being a **STANDARD WG** means you are a member experimenting with WG status.

You can provide virtual sex sessions in exchange for rays and advertise on the WG <u>Forum</u> however you are not listed in the <u>directory</u>.

Your 'Standard' status is shown with your name in a RED badge with the headline 'Working Girl/Guy'.