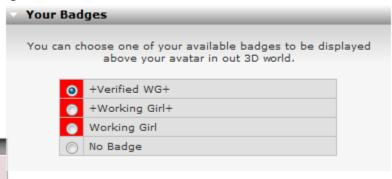

Once you have enabled the WG option in your settings, you will need to turn on your badge.

- 1. Log into your Utherverse profile here: www.utherverse.com
- 2. On the 'Home' page of your profile, scroll down to see a 'Your Badges' section. Select 'Working Girl/Guy'.
- 3. Your page should refresh with your new badge title. To switch your WG badge OFF, simply select 'No badge'.

#### **HOW DO I TURN MY BADGE ON & OFF?**

Once you have enabled the WG option in your settings (shown above), you will need to 'turn on your badge'.

- 1. Log into your Social Center profile.
- 2. Choose the 'Home' tab, and scroll down. You'll now see a 'Your Badges' box. Select 'Working Girl/Guy'.
- 3. Your page should refresh with your new badge title.

To switch your WG badge OFF, simply select no badge.

Fig.2