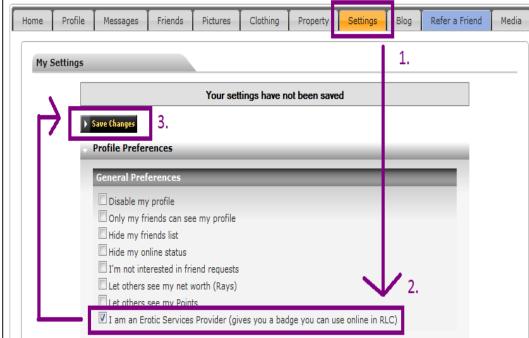

#### How do I Display my WG badge?

- 1. Click "Settings" in your profile.
- 2. Check (or uncheck to remove) the box beside "I am an Erotic Services Provider".
- 3. Click "Save Changes".
- 4. You will receive an e-mail from the WG Manager, welcoming you to the program.

#### **HOW DO I DISPLAY MY BADGE?**

These are numbered accordingly in Fig. 1.

(If you are logged in RLC, you will need to log out and back in for the changes to take effect.)

- 1. Click 'Settings' on your profile.
- 2. Check (or uncheck to remove) the box beside 'I am an Erotic Services Provider'
- 3. Click 'Save Changes'

Fig. 1